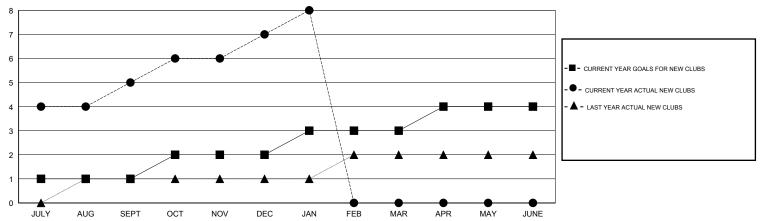

#### GOALS AND ACTUAL NEW CLUBS CUMULATIVE

# GMT: NAZMUL HAQUE LOCATION INDIA GMT CA 6

|               |                       | Clubs     |                  |                  |               |
|---------------|-----------------------|-----------|------------------|------------------|---------------|
|               | RESULTS FOR 2015-2016 |           |                  |                  |               |
| QUARTER       | NEW CLUB<br>GOAL      | NEW CLUBS | DROPPED<br>CLUBS | NET<br>GAIN/LOSS | QUARTER       |
|               | 30/12                 |           | 02000            | 3/ III ( 2000    |               |
|               |                       |           |                  |                  |               |
| JULY/AUG/SEPT | 1                     | 5         | 0                | 5                | JULY/AUG/SEPT |
| OCT/NOV/DEC   | 1                     | 2         | 0                | 2                | OCT/NOV/DEC   |
| JAN/FEB/MAR   | 1                     | 1         | 0                | 1                | JAN/FEB/MAR   |
| APR/MAY/JUNE  | 1                     | 0         | 0                | 0                | APR/MAY/JUNE  |
|               |                       |           |                  |                  | 11            |