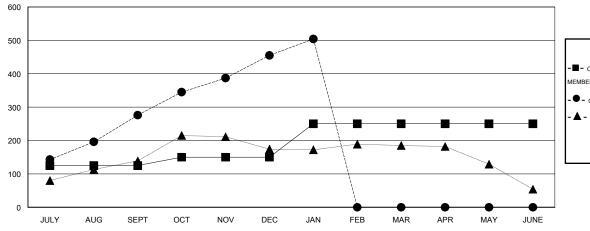

#### GOALS AND ACTUAL MEMBERS CUMULATIVE

| - CURRENT YEAR GOALS FOR NEW |  |
|------------------------------|--|
| MEMBERS                      |  |

- CURRENT YEAR ACTUAL MEMBERS

- ▲ - LAST YEAR ACTUAL MEMBERS

|                             |                    | Members                             |                    |                  |  |
|-----------------------------|--------------------|-------------------------------------|--------------------|------------------|--|
| RESULTS FOR 2015-2016       |                    |                                     |                    |                  |  |
| QUARTER                     | NEW MEMBER<br>GOAL | CHARTER AND<br>NEW MEMBERS<br>ADDED | DROPPED<br>MEMBERS | NET<br>GAIN/LOSS |  |
| JULY/AUG/SEPT OCT/NOV/DEC   | 125<br>25          | 296<br>201                          | 20<br>22           | 276<br>179       |  |
| JAN/FEB/MAR<br>APR/MAY/JUNE | 100<br>0           | 55<br>0                             | 6<br>0             | 49<br>0          |  |